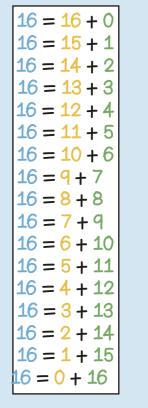

Pyramids have a base and triangle faces.

Spheres are 3D shapes like balls

10 is one part 6 is one part 16 is the whole

| 16 - 0 = 16 |   |
|-------------|---|
|             |   |
| 16 - 1 = 15 |   |
| 16 - 2 = 14 | • |
| 16 - 3 = 13 |   |
| 16 - 4 = 12 | ) |
| 16 - 5 = 11 | • |
| 16 - 6 = 10 |   |
| 16 - 7 = 9  |   |
| 16 - 8 = 8  |   |
| 16 - 9 = 7  |   |
| 16 - 10 = 6 | ) |
| 16 - 11 = 5 |   |
| 16 - 12 = 4 | • |
| 16 - 13 = 2 |   |
| 16 - 14 = 2 | ) |
| 16 - 15 = 1 |   |
| 16 - 16 = 0 | ) |