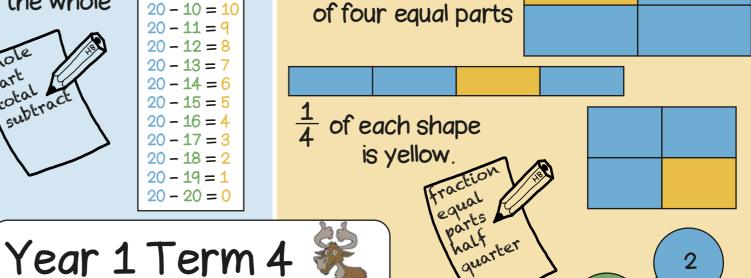

The blue line is longest.

The blue line is 5 blocks long.

The blue line is 9 centimetres long.

20 - 2 = 18

20 - 3 = 17

20 - 4 = 16

One half is one of

two equal parts