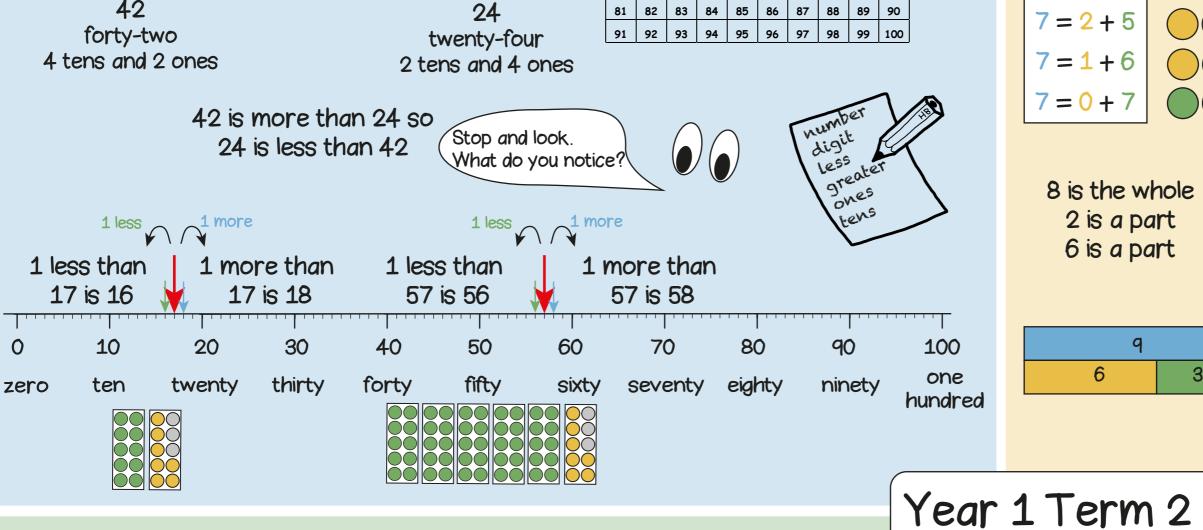

Pyramids have a base and triangle faces.

Spheres are 3D shapes like balls









10 is one part 6 is one part 16 is the whole



| 16 - 0 = 16 |   |
|-------------|---|
|             |   |
| 16 - 1 = 15 |   |
| 16 - 2 = 14 | • |
| 16 - 3 = 13 |   |
| 16 - 4 = 12 | ) |
| 16 - 5 = 11 | • |
| 16 - 6 = 10 |   |
| 16 - 7 = 9  |   |
| 16 - 8 = 8  |   |
| 16 - 9 = 7  |   |
| 16 - 10 = 6 | ) |
| 16 - 11 = 5 |   |
| 16 - 12 = 4 | • |
| 16 - 13 = 2 |   |
| 16 - 14 = 2 | ) |
| 16 - 15 = 1 |   |
| 16 - 16 = 0 | ) |









14 = 0 + 14



13 is the whole



13 - 0 = 13

13 - 1 = 12

13 - 2 = 11

13 - 3 = 10







15 - 0 = 15





## Year 1 Term 3

The yellow line is longer than the green line so the green line is shorter than the yellow line.



Tree A is taller than tree B

so tree B is