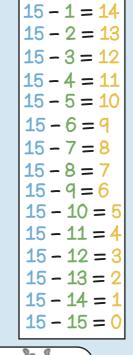

14 = 0 + 14

13 is the whole

13 - 0 = 13

13 - 1 = 12

13 - 2 = 11

13 - 3 = 10

15 - 0 = 15