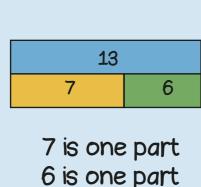

Pyramids have a base and triangle faces.

Spheres are 3D shapes like balls

10 is one part 6 is one part 16 is the whole

| 16 - 0 = 16 |   |
|-------------|---|
|             |   |
| 16 - 1 = 15 |   |
| 16 - 2 = 14 | • |
| 16 - 3 = 13 |   |
| 16 - 4 = 12 | ) |
| 16 - 5 = 11 | • |
| 16 - 6 = 10 |   |
| 16 - 7 = 9  |   |
| 16 - 8 = 8  |   |
| 16 - 9 = 7  |   |
| 16 - 10 = 6 | ) |
| 16 - 11 = 5 |   |
| 16 - 12 = 4 | • |
| 16 - 13 = 2 |   |
| 16 - 14 = 2 | ) |
| 16 - 15 = 1 |   |
| 16 - 16 = 0 | ) |