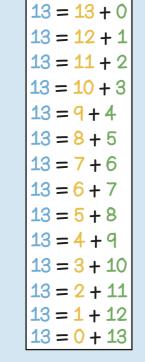

14 = 0 + 14

13 is the whole

13 - 0 = 13

13 - 1 = 12

13 - 2 = 11

13 - 3 = 10

15 - 0 = 15