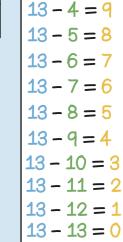

14 = 0 + 14

13 is the whole

13 - 0 = 13

13 - 1 = 12

13 - 2 = 11

13 - 3 = 10

15 - 0 = 15