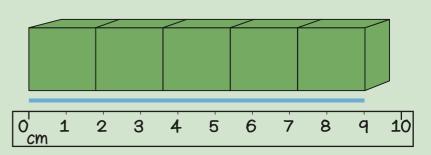

The blue line is longest.

The blue line is 5 blocks long.

The blue line is 9 centimetres long.

20 - 2 = 18

20 - 3 = 17

20 - 4 = 16

One half is one of

two equal parts