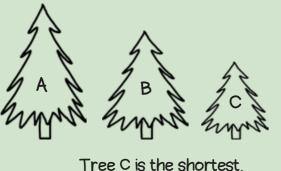

## Year 1 Term 3

The yellow line is longer than the green line so the green line is shorter than the yellow line.

Tree A is taller than tree B

so tree B is shorter than tree A.

shorter longer taller teavier shorter