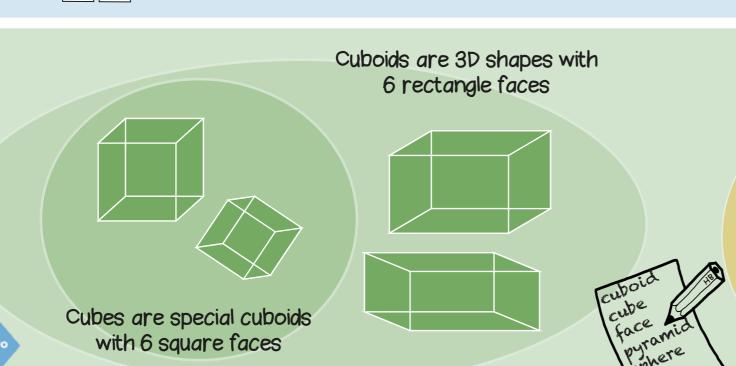

Pyramids have a base and triangle faces.

Spheres are 3D shapes like balls

10 is one part 6 is one part 16 is the whole

| 16 - 0 = 16 |   |
|-------------|---|
|             |   |
| 16 - 1 = 15 |   |
| 16 - 2 = 14 | • |
| 16 - 3 = 13 |   |
| 16 - 4 = 12 | ) |
| 16 - 5 = 11 | • |
| 16 - 6 = 10 |   |
| 16 - 7 = 9  |   |
| 16 - 8 = 8  |   |
| 16 - 9 = 7  |   |
| 16 - 10 = 6 | ) |
| 16 - 11 = 5 |   |
| 16 - 12 = 4 | • |
| 16 - 13 = 2 |   |
| 16 - 14 = 2 | ) |
| 16 - 15 = 1 |   |
| 16 - 16 = 0 | ) |