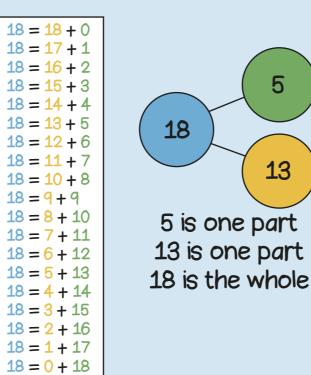

14 = 0 + 14

13 is the whole

13 - 0 = 13

13 - 1 = 12

13 - 2 = 11

13 - 3 = 10

15 - 0 = 15