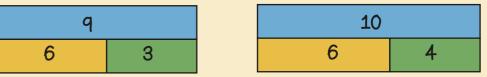

Pyramids have a base and triangle faces.

Spheres are 3D shapes like balls









10 is one part 6 is one part 16 is the whole



| 16 - 0 = 16 |   |
|-------------|---|
|             |   |
| 16 - 1 = 15 |   |
| 16 - 2 = 14 | • |
| 16 - 3 = 13 |   |
| 16 - 4 = 12 | ) |
| 16 - 5 = 11 | • |
| 16 - 6 = 10 |   |
| 16 - 7 = 9  |   |
| 16 - 8 = 8  |   |
| 16 - 9 = 7  |   |
| 16 - 10 = 6 | ) |
| 16 - 11 = 5 |   |
| 16 - 12 = 4 | • |
| 16 - 13 = 2 |   |
| 16 - 14 = 2 | ) |
| 16 - 15 = 1 |   |
| 16 - 16 = 0 | ) |









14 = 0 + 14



13 is the whole



13 - 0 = 13

13 - 1 = 12

13 - 2 = 11

13 - 3 = 10







15 - 0 = 15





## Year 1 Term 3

The yellow line is longer than the green line so the green line is shorter than the yellow line.



Tree A is taller than tree B

so tree B is short