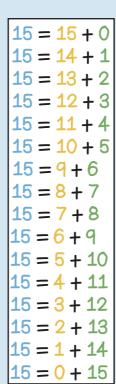

Pyramids have a base and triangle faces.

Spheres are 3D shapes like balls









10 is one part 6 is one part 16 is the whole



| 16 - 0 = 16 |   |
|-------------|---|
|             |   |
| 16 - 1 = 15 |   |
| 16 - 2 = 14 | • |
| 16 - 3 = 13 |   |
| 16 - 4 = 12 | ) |
| 16 - 5 = 11 | • |
| 16 - 6 = 10 |   |
| 16 - 7 = 9  |   |
| 16 - 8 = 8  |   |
| 16 - 9 = 7  |   |
| 16 - 10 = 6 | ) |
| 16 - 11 = 5 |   |
| 16 - 12 = 4 | • |
| 16 - 13 = 2 |   |
| 16 - 14 = 2 | ) |
| 16 - 15 = 1 |   |
| 16 - 16 = 0 | ) |









14 = 0 + 14



13 is the whole



13 - 0 = 13

13 - 1 = 12

13 - 2 = 11

13 - 3 = 10







15 - 0 = 15





## Year 1 Term 3

The yellow line is longer than the green line so the green line is shorter than the yellow line.



Tree A is taller than tree B

so tree B is shorter than tree A.

shorter longer taller teavier shorter

The blue line is longest.

The blue line is 5 blocks long.



The blue line is 9 centimetres long.









20 - 2 = 18

20 - 3 = 17

20 - 4 = 16



One half is one of

two equal parts













20

8

12

13

20 - 5 = 1520 - 6 = 1420 - 7 = 1320 - 8 = 1220 - 9 = 1120 - 10 = 1020 - 11 = 920 - 12 = 820 - 13 = 720 - 14 = 620 - 15 = 520 - 16 = 420 - 17 = 320 - 18 = 220 - 19 = 120 - 20 = 0