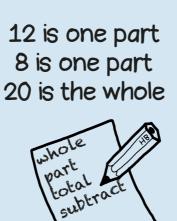

20

8

12

13

20 - 5 = 1520 - 6 = 1420 - 7 = 1320 - 8 = 1220 - 9 = 1120 - 10 = 1020 - 11 = 920 - 12 = 820 - 13 = 720 - 14 = 620 - 15 = 520 - 16 = 420 - 17 = 320 - 18 = 220 - 19 = 120 - 20 = 0