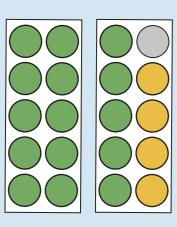

Pyramids have a base and triangle faces.

Spheres are 3D shapes like balls

10 is one part 6 is one part 16 is the whole

| 16 - 0 = 16 |   |
|-------------|---|
|             |   |
| 16 - 1 = 15 |   |
| 16 - 2 = 14 | • |
| 16 - 3 = 13 |   |
| 16 - 4 = 12 | ) |
| 16 - 5 = 11 | • |
| 16 - 6 = 10 |   |
| 16 - 7 = 9  |   |
| 16 - 8 = 8  |   |
| 16 - 9 = 7  |   |
| 16 - 10 = 6 | ) |
| 16 - 11 = 5 |   |
| 16 - 12 = 4 | • |
| 16 - 13 = 2 |   |
| 16 - 14 = 2 | ) |
| 16 - 15 = 1 |   |
| 16 - 16 = 0 | ) |