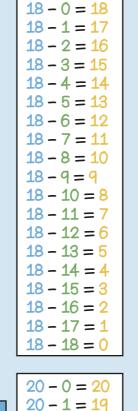

20

8

12

13

20 - 5 = 1520 - 6 = 1420 - 7 = 1320 - 8 = 1220 - 9 = 1120 - 10 = 1020 - 11 = 920 - 12 = 820 - 13 = 720 - 14 = 620 - 15 = 520 - 16 = 420 - 17 = 320 - 18 = 220 - 19 = 120 - 20 = 0