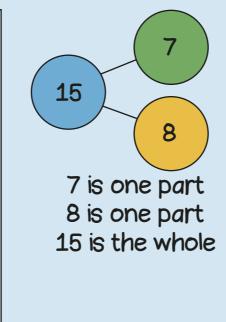

14 = 0 + 14

13 is the whole

13 - 0 = 13

13 - 1 = 12

13 - 2 = 11

13 - 3 = 10

15 - 0 = 15