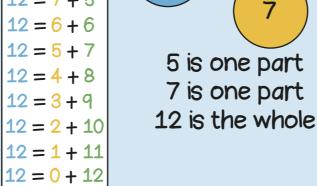

20

8

12

13

20 - 5 = 1520 - 6 = 1420 - 7 = 1320 - 8 = 1220 - 9 = 1120 - 10 = 1020 - 11 = 920 - 12 = 820 - 13 = 720 - 14 = 620 - 15 = 520 - 16 = 420 - 17 = 320 - 18 = 220 - 19 = 120 - 20 = 0