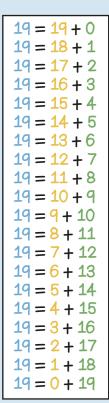

3 = 13 |   |
| 16 - 4 = 12 | ) |
| 16 - 5 = 11 | • |
| 16 - 6 = 10 |   |
| 16 - 7 = 9  |   |
| 16 - 8 = 8  |   |
| 16 - 9 = 7  |   |
| 16 - 10 = 6 | ) |
| 16 - 11 = 5 |   |
| 16 - 12 = 4 | • |
| 16 - 13 = 2 |   |
| 16 - 14 = 2 | ) |
| 16 - 15 = 1 |   |
| 16 - 16 = 0 | ) |









14 = 0 + 14



13 is the whole



13 - 0 = 13

13 - 1 = 12

13 - 2 = 11

13 - 3 = 10







15 - 0 = 15





## Year 1 Term 3

The yellow line is longer than the green line so the green line is shorter than the yellow line.



Tree A is taller than tree B

so tree B is shorter than tree A.

shorter longer taller teavier shorter

The blue line is longest.

The blue line is 5 blocks long.



The blue line is 9 centimetres long.









20 - 2 = 18

20 - 3 = 17

20 - 4 = 16



One half is one of

two equal parts













20

8

12

13

20 - 5 = 1520 - 6 = 1420 - 7 = 1320 - 8 = 1220 - 9 = 1120 - 10 = 1020 - 11 = 920 - 12 = 820 - 13 = 720 - 14 = 620 - 15 = 520 - 16 = 420 - 17 = 320 - 18 = 220 - 19 = 120 - 20 = 0