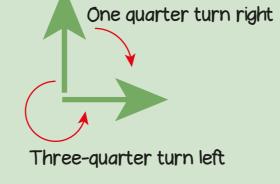

## Year 1 Term 3

The yellow line is longer than the green line so the green line is shorter than the yellow line.

Tree A is taller than tree B

so tree B is shorter than tree A.

shorter longer taller teavier shorter