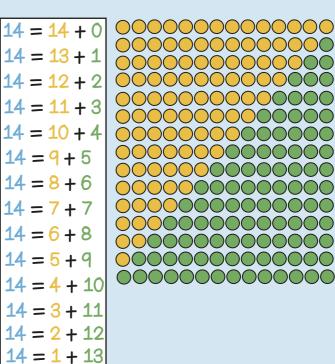

14 = 0 + 14

13 is the whole

13 - 0 = 13

13 - 1 = 12

13 - 2 = 11

13 - 3 = 10

15 - 0 = 15