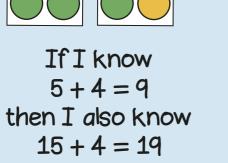

14 = 0 + 14

13 is the whole

13 - 0 = 13

13 - 1 = 12

13 - 2 = 11

13 - 3 = 10

15 - 0 = 15