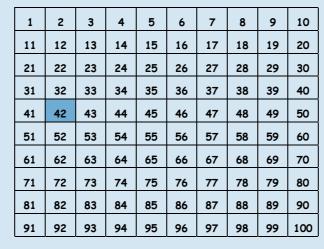

Pyramids have a base and triangle faces.

Spheres are 3D shapes like balls









10 is one part 6 is one part 16 is the whole



| 16 - 0 = 16 |   |
|-------------|---|
|             |   |
| 16 - 1 = 15 |   |
| 16 - 2 = 14 | • |
| 16 - 3 = 13 |   |
| 16 - 4 = 12 | ) |
| 16 - 5 = 11 | • |
| 16 - 6 = 10 |   |
| 16 - 7 = 9  |   |
| 16 - 8 = 8  |   |
| 16 - 9 = 7  |   |
| 16 - 10 = 6 | ) |
| 16 - 11 = 5 |   |
| 16 - 12 = 4 | • |
| 16 - 13 = 2 |   |
| 16 - 14 = 2 | ) |
| 16 - 15 = 1 |   |
| 16 - 16 = 0 | ) |









14 = 0 + 14



13 is the whole



13 - 0 = 13

13 - 1 = 12

13 - 2 = 11

13 - 3 = 10







15 - 0 = 15





## Year 1 Term 3

The yellow line is longer than the green line so the green line is shorter than the yellow line.



Tree A is taller than tree B

so tree B