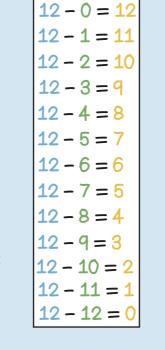

Pyramids have a base and triangle faces.

Spheres are 3D shapes like balls

10 is one part 6 is one part 16 is the whole

| 16 - 0 = 16 |   |
|-------------|---|
|             |   |
| 16 - 1 = 15 |   |
| 16 - 2 = 14 | • |
| 16 - 3 = 13 |   |
| 16 - 4 = 12 | ) |
| 16 - 5 = 11 | • |
| 16 - 6 = 10 |   |
| 16 - 7 = 9  |   |
| 16 - 8 = 8  |   |
| 16 - 9 = 7  |   |
| 16 - 10 = 6 | ) |
| 16 - 11 = 5 |   |
| 16 - 12 = 4 | • |
| 16 - 13 = 2 |   |
| 16 - 14 = 2 | ) |
| 16 - 15 = 1 |   |
| 16 - 16 = 0 | ) |