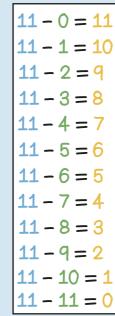

Pyramids have a base and triangle faces.

Spheres are 3D shapes like balls









10 is one part 6 is one part 16 is the whole



| 16 - 0 = 16 |   |
|-------------|---|
|             |   |
| 16 - 1 = 15 |   |
| 16 - 2 = 14 | • |
| 16 - 3 = 13 |   |
| 16 - 4 = 12 | ) |
| 16 - 5 = 11 | • |
| 16 - 6 = 10 |   |
| 16 - 7 = 9  |   |
| 16 - 8 = 8  |   |
| 16 - 9 = 7  |   |
| 16 - 10 = 6 | ) |
| 16 - 11 = 5 |   |
| 16 - 12 = 4 | • |
| 16 - 13 = 2 |   |
| 16 - 14 = 2 | ) |
| 16 - 15 = 1 |   |
| 16 - 16 = 0 | ) |









14 = 0 + 14



13 is the whole



13 - 0 = 13

13 - 1 = 12

13 - 2 = 11

13 - 3 = 10







15 - 0 = 15





## Year 1 Term 3

The yellow line is longer than the green line so the green line is shorter than the yellow line.



Tree A is taller than tree B

so tree B is shorter than tree A.

shorter longer taller teavier shorter

The blue line is longest.