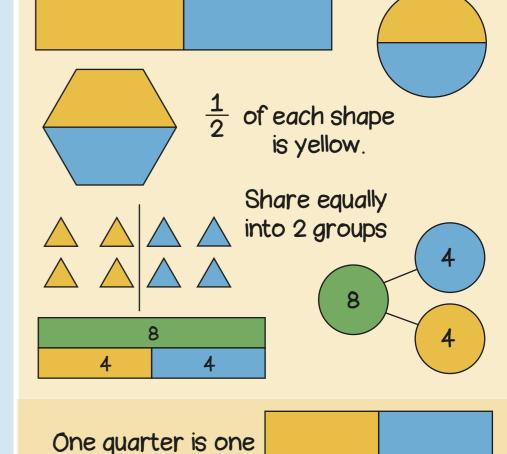

The blue line is longest.

The blue line is 5 blocks long.

The blue line is 9 centimetres long.

20 - 2 = 18

20 - 3 = 17

20 - 4 = 16

One half is one of

two equal parts