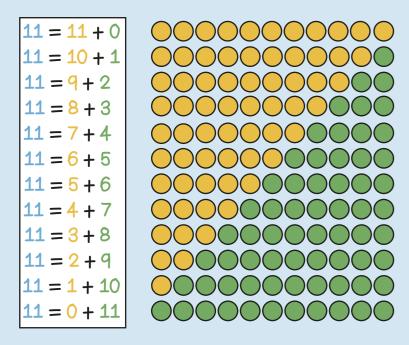

Pyramids have a base and triangle faces.

Spheres are 3D shapes like balls









10 is one part 6 is one part 16 is the whole



| 16 - 0 = 16 |   |
|-------------|---|
|             |   |
| 16 - 1 = 15 |   |
| 16 - 2 = 14 | • |
| 16 - 3 = 13 |   |
| 16 - 4 = 12 | ) |
| 16 - 5 = 11 | • |
| 16 - 6 = 10 |   |
| 16 - 7 = 9  |   |
| 16 - 8 = 8  |   |
| 16 - 9 = 7  |   |
| 16 - 10 = 6 | ) |
| 16 - 11 = 5 |   |
| 16 - 12 = 4 | • |
| 16 - 13 = 2 |   |
| 16 - 14 = 2 | ) |
| 16 - 15 = 1 |   |
| 16 - 16 = 0 | ) |









14 = 0 + 14



13 is the whole



13 - 0 = 13

13 - 1 = 12

13 - 2 = 11

13 - 3 = 10







15 - 0 = 15





## Year 1 Term 3

The yellow line is longer than the green line so the green line is shorter than the yellow line.



Tree A is taller than tree B

so tree B is shorter than tree A.

shorter longer taller teavier shorter

The blue line is longest