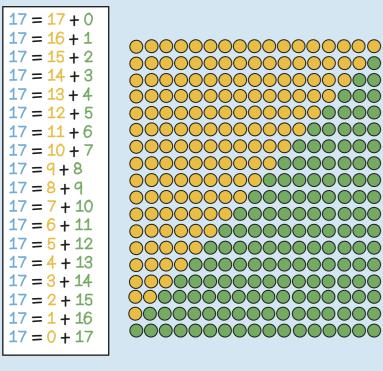

|-------------|---|
|             |   |
| 16 - 1 = 15 |   |
| 16 - 2 = 14 | • |
| 16 - 3 = 13 |   |
| 16 - 4 = 12 | ) |
| 16 - 5 = 11 | • |
| 16 - 6 = 10 |   |
| 16 - 7 = 9  |   |
| 16 - 8 = 8  |   |
| 16 - 9 = 7  |   |
| 16 - 10 = 6 | ) |
| 16 - 11 = 5 |   |
| 16 - 12 = 4 | • |
| 16 - 13 = 2 |   |
| 16 - 14 = 2 | ) |
| 16 - 15 = 1 |   |
| 16 - 16 = 0 | ) |









14 = 0 + 14



13 is the whole



13 - 0 = 13

13 - 1 = 12

13 - 2 = 11

13 - 3 = 10







15 - 0 = 15





## Year 1 Term 3

The yellow line is longer than the green line so the green line is shorter than the yellow line.



Tree A is taller than tree B

so tree B is shorter than tree A.

shorter longer taller teavier shorter

The blue line is longest.

The blue line is 5 blocks long.



The blue line is 9 centimetres long.









20 - 2 = 18

20 - 3 = 17

20 - 4 = 16



One half is one of

two equal parts













20

8

12

13

20 - 5 = 1520 - 6 = 1420 - 7 = 1320 - 8 = 1220 - 9 = 1120 - 10 = 1020 - 11 = 920 - 12 = 820 - 13 = 720 - 14 = 620 - 15 = 520 - 16 = 420 - 17 = 320 - 18 = 220 - 19 = 120 - 20 = 0