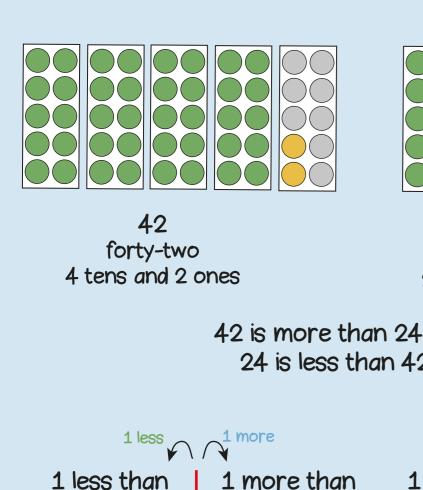

Pyramids have a base and triangle faces.

Spheres are 3D shapes like balls









10 is one part 6 is one part 16 is the whole



| 16 - 0 = 16 |   |
|-------------|---|
|             |   |
| 16 - 1 = 15 |   |
| 16 - 2 = 14 | • |
| 16 - 3 = 13 |   |
| 16 - 4 = 12 | ) |
| 16 - 5 = 11 | • |
| 16 - 6 = 10 |   |
| 16 - 7 = 9  |   |
| 16 - 8 = 8  |   |
| 16 - 9 = 7  |   |
| 16 - 10 = 6 | ) |
| 16 - 11 = 5 |   |
| 16 - 12 = 4 | • |
| 16 - 13 = 2 |   |
| 16 - 14 = 2 | ) |
| 16 - 15 = 1 |   |
| 16 - 16 = 0 | ) |









14 = 0 + 14



13 is the whole



13 - 0 = 13

13 - 1 = 12

13 - 2 = 11

13 - 3 = 10







15 - 0 = 15





## Year 1 Term 3

The yellow line is longer than the green line so the green line is shorter than the yellow line.



Tree A is taller than tree B

so tree