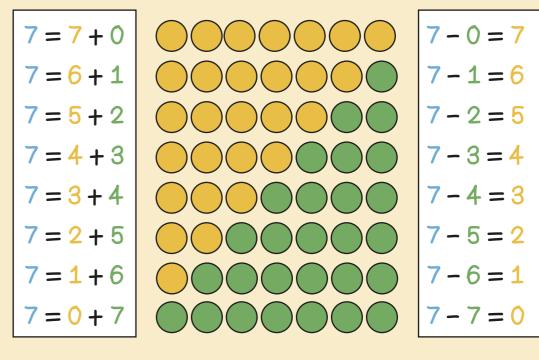

Pyramids have a base and triangle faces.

Spheres are 3D shapes like balls









10 is one part 6 is one part 16 is the whole



| 16 - 0 = 16 |   |
|-------------|---|
|             |   |
| 16 - 1 = 15 |   |
| 16 - 2 = 14 | • |
| 16 - 3 = 13 |   |
| 16 - 4 = 12 | ) |
| 16 - 5 = 11 | • |
| 16 - 6 = 10 |   |
| 16 - 7 = 9  |   |
| 16 - 8 = 8  |   |
| 16 - 9 = 7  |   |
| 16 - 10 = 6 | ) |
| 16 - 11 = 5 |   |
| 16 - 12 = 4 | • |
| 16 - 13 = 2 |   |
| 16 - 14 = 2 | ) |
| 16 - 15 = 1 |   |
| 16 - 16 = 0 | ) |









14 = 0 + 14



13 is the whole



13 - 0 = 13

13 - 1 = 12

13 - 2 = 11

13 - 3 = 10







15 - 0 = 15





## Year 1 Term 3

The yellow line is longer than the green line so the green line is shorter than the yellow line.



Tree A is taller than tree B

so tree B is s