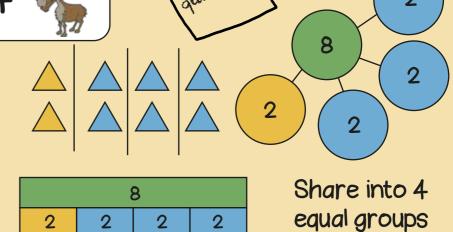

The blue line is longest.

The blue line is 5 blocks long.

The blue line is 9 centimetres long.

20 - 2 = 18

20 - 3 = 17

20 - 4 = 16

One half is one of

two equal parts