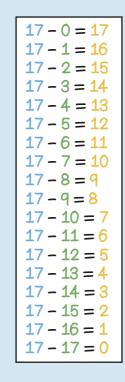

------------|---|
|             |   |
| 16 - 1 = 15 |   |
| 16 - 2 = 14 | • |
| 16 - 3 = 13 |   |
| 16 - 4 = 12 | ) |
| 16 - 5 = 11 | • |
| 16 - 6 = 10 |   |
| 16 - 7 = 9  |   |
| 16 - 8 = 8  |   |
| 16 - 9 = 7  |   |
| 16 - 10 = 6 | ) |
| 16 - 11 = 5 |   |
| 16 - 12 = 4 | • |
| 16 - 13 = 2 |   |
| 16 - 14 = 2 | ) |
| 16 - 15 = 1 |   |
| 16 - 16 = 0 | ) |









14 = 0 + 14



13 is the whole



13 - 0 = 13

13 - 1 = 12

13 - 2 = 11

13 - 3 = 10







15 - 0 = 15





## Year 1 Term 3

The yellow line is longer than the green line so the green line is shorter than the yellow line.



Tree A is taller than tree B

so tree B is shorter than tree A.

shorter longer taller teavier shorter

The blue line is longest.

The blue line is 5 blocks long.



The blue line is 9 centimetres long.









20 - 2 = 18

20 - 3 = 17

20 - 4 = 16



One half is one of

two equal parts













20

8

12

13

20 - 5 = 1520 - 6 = 1420 - 7 = 1320 - 8 = 1220 - 9 = 1120 - 10 = 1020 - 11 = 920 - 12 = 820 - 13 = 720 - 14 = 620 - 15 = 520 - 16 = 420 - 17 = 320 - 18 = 220 - 19 = 120 - 20 = 0