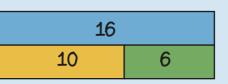

Pyramids have a base and triangle faces.

Spheres are 3D shapes like balls

10 is one part 6 is one part 16 is the whole

| 16 - 0 = 16 |   |
|-------------|---|
|             |   |
| 16 - 1 = 15 |   |
| 16 - 2 = 14 | • |
| 16 - 3 = 13 |   |
| 16 - 4 = 12 | ) |
| 16 - 5 = 11 | • |
| 16 - 6 = 10 |   |
| 16 - 7 = 9  |   |
| 16 - 8 = 8  |   |
| 16 - 9 = 7  |   |
| 16 - 10 = 6 | ) |
| 16 - 11 = 5 |   |
| 16 - 12 = 4 | • |
| 16 - 13 = 2 |   |
| 16 - 14 = 2 | ) |
| 16 - 15 = 1 |   |
| 16 - 16 = 0 | ) |