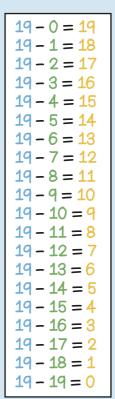

Pyramids have a base and triangle faces.

Spheres are 3D shapes like balls

10 is one part 6 is one part 16 is the whole

| 16 - 0 = 16 |   |
|-------------|---|
|             |   |
| 16 - 1 = 15 |   |
| 16 - 2 = 14 | • |
| 16 - 3 = 13 |   |
| 16 - 4 = 12 | ) |
| 16 - 5 = 11 | • |
| 16 - 6 = 10 |   |
| 16 - 7 = 9  |   |
| 16 - 8 = 8  |   |
| 16 - 9 = 7  |   |
| 16 - 10 = 6 | ) |
| 16 - 11 = 5 |   |
| 16 - 12 = 4 | • |
| 16 - 13 = 2 |   |
| 16 - 14 = 2 | ) |
| 16 - 15 = 1 |   |
| 16 - 16 = 0 | ) |