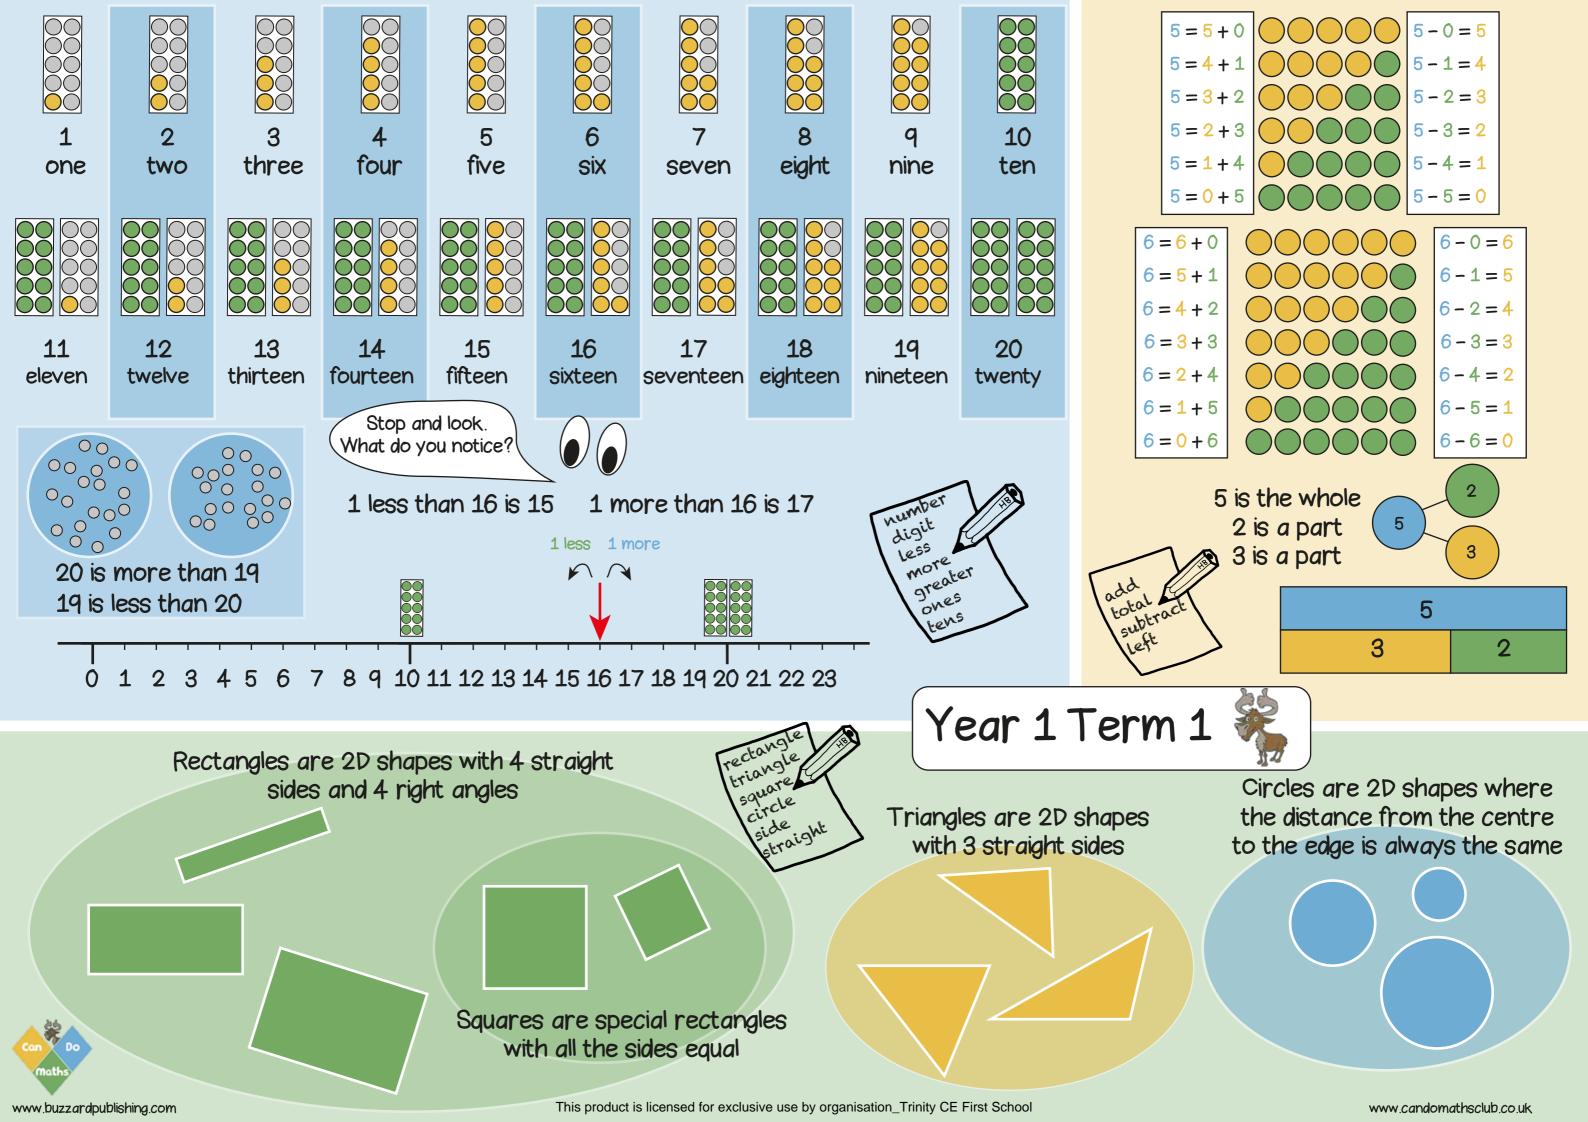

Pyramids have a base and triangle faces.

Spheres are 3D shapes like balls









10 is one part 6 is one part 16 is the whole



| 16 - 0 = 16 |   |
|-------------|---|
|             |   |
| 16 - 1 = 15 |   |
| 16 - 2 = 14 | • |
| 16 - 3 = 13 |   |
| 16 - 4 = 12 | ) |
| 16 - 5 = 11 | • |
| 16 - 6 = 10 |   |
| 16 - 7 = 9  |   |
| 16 - 8 = 8  |   |
| 16 - 9 = 7  |   |
| 16 - 10 = 6 | ) |
| 16 - 11 = 5 |   |
| 16 - 12 = 4 | • |
| 16 - 13 = 2 |   |
| 16 - 14 = 2 | ) |
| 16 - 15 = 1 |   |
| 16 - 16 = 0 | ) |









14 = 0 + 14



13 is the whole



13 - 0 = 13

13 - 1 = 12

13 - 2 = 11

13 - 3 = 10







15 - 0 = 15





## Year 1 Term 3

The yellow line is longer than the green line so the green line is shorter than the yellow line.



Tree A is taller than tree B

so tre