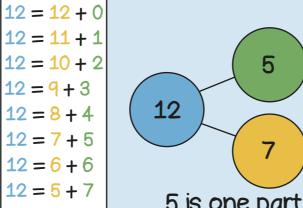

20

8

12

13

20 - 5 = 1520 - 6 = 1420 - 7 = 1320 - 8 = 1220 - 9 = 1120 - 10 = 1020 - 11 = 920 - 12 = 820 - 13 = 720 - 14 = 620 - 15 = 520 - 16 = 420 - 17 = 320 - 18 = 220 - 19 = 120 - 20 = 0