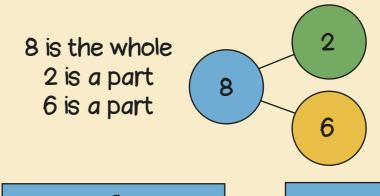

Pyramids have a base and triangle faces.

Spheres are 3D shapes like balls









10 is one part 6 is one part 16 is the whole



| 16 - 0 = 16 |   |
|-------------|---|
|             |   |
| 16 - 1 = 15 |   |
| 16 - 2 = 14 | • |
| 16 - 3 = 13 |   |
| 16 - 4 = 12 | ) |
| 16 - 5 = 11 | • |
| 16 - 6 = 10 |   |
| 16 - 7 = 9  |   |
| 16 - 8 = 8  |   |
| 16 - 9 = 7  |   |
| 16 - 10 = 6 | ) |
| 16 - 11 = 5 |   |
| 16 - 12 = 4 | • |
| 16 - 13 = 2 |   |
| 16 - 14 = 2 | ) |
| 16 - 15 = 1 |   |
| 16 - 16 = 0 | ) |









14 = 0 + 14



13 is the whole



13 - 0 = 13

13 - 1 = 12

13 - 2 = 11

13 - 3 = 10







15 - 0 = 15





## Year 1 Term 3

The yellow line is longer than the green line so the green line is shorter than the yellow line.



Tree A is taller than tree B

so tree B is sho