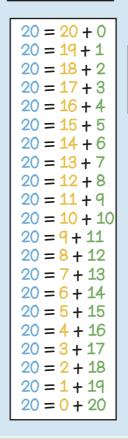

The blue line is longest.

The blue line is 5 blocks long.

The blue line is 9 centimetres long.

20 - 2 = 18

20 - 3 = 17

20 - 4 = 16

One half is one of

two equal parts

20

8

12

13

20 - 5 = 1520 - 6 = 1420 - 7 = 1320 - 8 = 1220 - 9 = 1120 - 10 = 1020 - 11 = 920 - 12 = 820 - 13 = 720 - 14 = 620 - 15 = 520 - 16 = 420 - 17 = 320 - 18 = 220 - 19 = 120 - 20 = 0