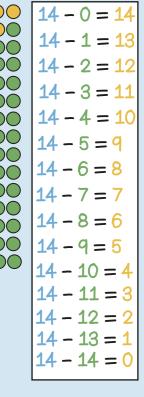

14 = 0 + 14

13 is the whole

13 - 0 = 13

13 - 1 = 12

13 - 2 = 11

13 - 3 = 10

15 - 0 = 15